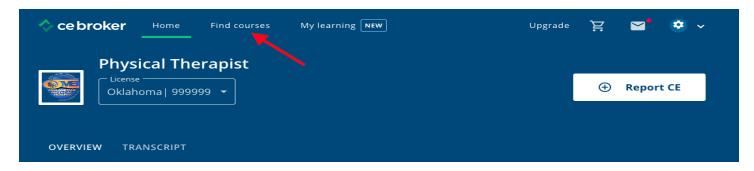

#### To attend the webinar

1. Log into your CE Broker account, and then click **Find Courses** 

- 2. Enter "Get Started" into the Keyword Field and the course displays at the top
- 3. Click the green "Take it here" button to start the course
- 4. Once the course is completed the hour is automatically reported to your Course History