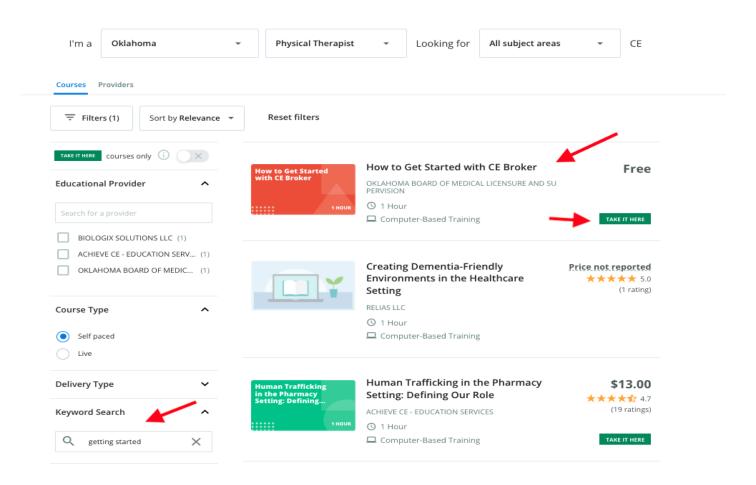

#### Comprehensive course search

The CE Broker **Course Search** helps you find every course you need to complete your license renewal. Any courses with the "Take it Here" tag will be instantly reported to your account and appear in your Course History. To find courses, visit https://courses.cebroker.com/search/ok and select your profession.

## Getting Started with CE Broker - How to find the Webinar

#### To attend the webinar

1. Log into your CE Broker account, and then click **Find Courses** 

- 2. Enter "Get Started" into the Keyword Field and the course displays at the top
- 3. Click the green "Take it here" button to start the course
- 4. Once the course is completed the hour is automatically reported to your Course History