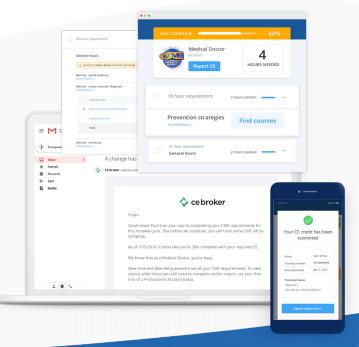

## Benefits of using CE Broker

- Track and know precisely how many hours you've completed and how many hours are remaining;
- Available convenience features like a personalized transcript and a personal account manager;
- Bring CE/CME compliance wherever you go with the CE Broker mobile app.